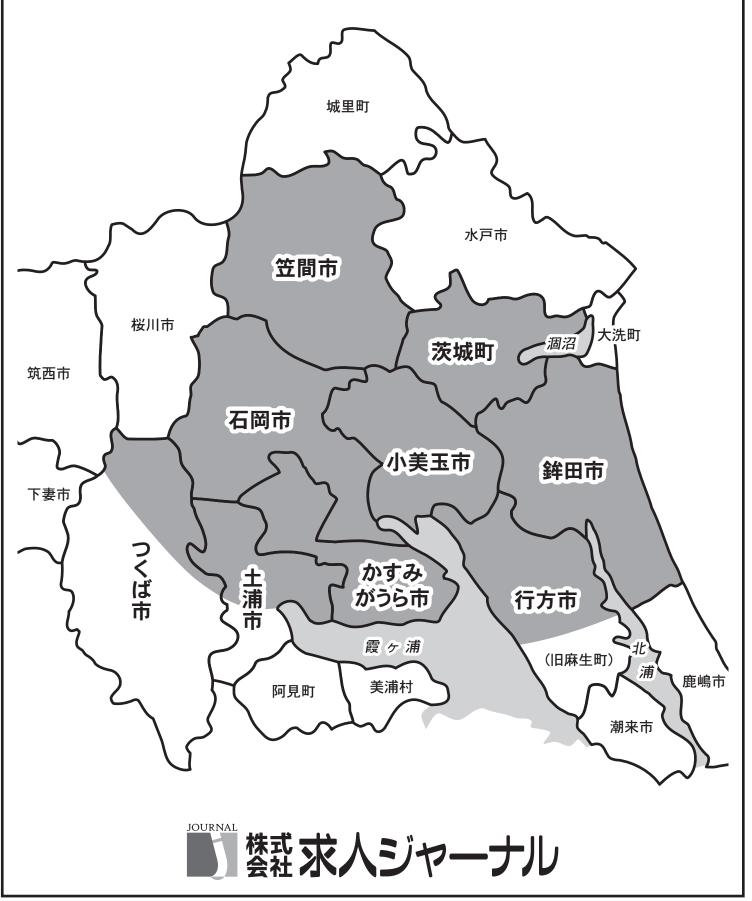

# 配布エリア 石岡・小美玉・土浦北版 70,000 部発行

○新聞折込(70,000部)※「読売」「朝日」新聞中心

石岡市・小美玉市・笠間市・茨城町・鉾田市・かすみがうら市の全域、

つくば市・土浦市・行方市の一部に配布しています。

#### 整理 禁証 求人ジャーナル

茨城エリア

石岡·小美玉·土浦北版 70,000 部発行 石岡市・小美玉市・笠間市・東茨城郡茨城町・鉾田市・かす みがうら市の全域、つくば市・土浦市・行方市の一部に配布して おります。(読売新聞・朝日新聞・毎日新聞・産経新聞および東京 新聞・茨城新聞の一部の6紙に折込)