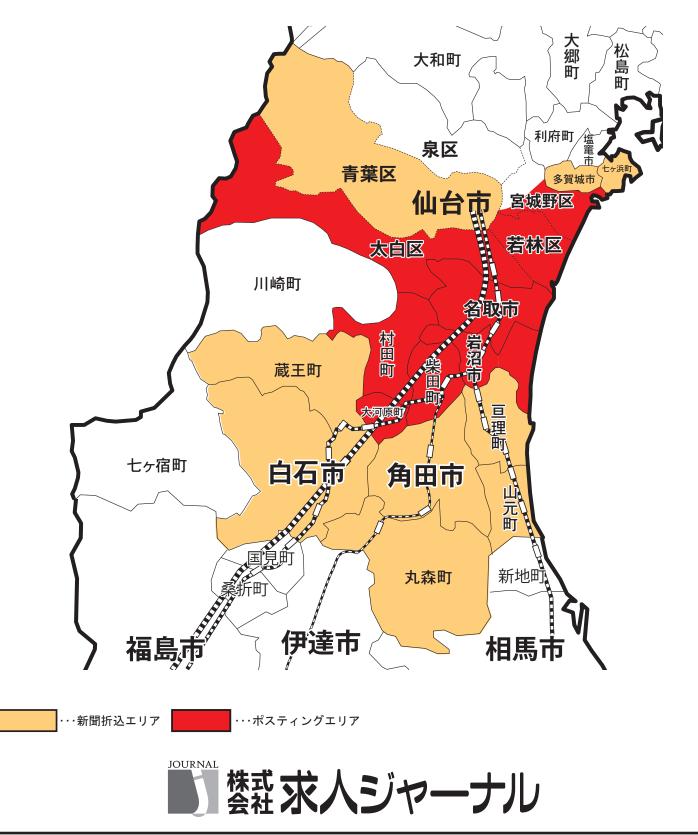

### 配布エリア 仙台市南部・岩沼・白石周辺版 50,000 部発行

## 〇ポスティング(40,000部) (事業所は除<)

月曜~水曜日にかけて配布しております。 ※岩沼市、柴田町、大河原町、村田町には月曜~金曜日にかけて配布しております。

# ○新聞折込(10,000部)

「河北」「読売」「朝日」の各紙の日曜朝刊に折り込んでいます。

# ■■数素を見ていた。

| 仙台市南部<br>宮城エリア 白石周<br>50,000 ま | 辺版 | 【ポスティング】40,000部<br>仙台市宮城野区、若林区、太白区、名取市、岩沼市、<br>村田町、柴田町、大河原町の一部地域にポスティング配布。<br>※月~水曜日にかけて配布。<br>※岩沼市、柴田町、大河原町、村田町は月~金曜日にか<br>けて配布。<br>【新聞折込】10,000部<br>仙台市青葉区の一部、多賀城市、七ヶ浜町、白石市、亘<br>理町、山元町、角田市、丸森町、蔵王町に配布。<br>(河北新報・読売新聞・朝日新聞の3紙に折込) |
|--------------------------------|----|-------------------------------------------------------------------------------------------------------------------------------------------------------------------------------------------------------------------------------------|
|--------------------------------|----|-------------------------------------------------------------------------------------------------------------------------------------------------------------------------------------------------------------------------------------|